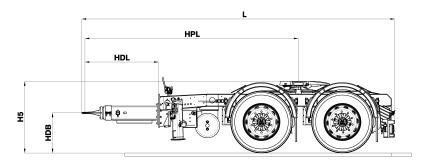

Made of high quality and high strength S700 MC steel in compliance with Standard ISO 1726-2, DOL X stands for robustness. The vehicle is equipped with a telescopic drawbar and  $4 \times 100$  mm extension to enable operational flexibility and the towing eye is mounted on it which has 57,5 mm diameter. The vehicle has the technical capacity of 19 tons and the 5th wheel height of 1.150 mm.

#### TECHNICAL DATA

Fifth Wheel Height (H5) 1.150 mm

The distance between **Plate Position** 

drawbar and Jost branded turntable is 3620 mm which is one of the 4 steps.

Unloaded Drawbar Height Drawbar height is 650 mm

if the vehicle is unloaded.

External Length (L) 5.250 mm Tare Weight ±%3 2.700 kg

#### DRAWBAR

Drawbar bar can be extended 4x 100 mm for different types of truck bodies, and also, with its demountable structure, the height of the drawbar can be adjusted from 600mm to 800 mm for various truck heights.