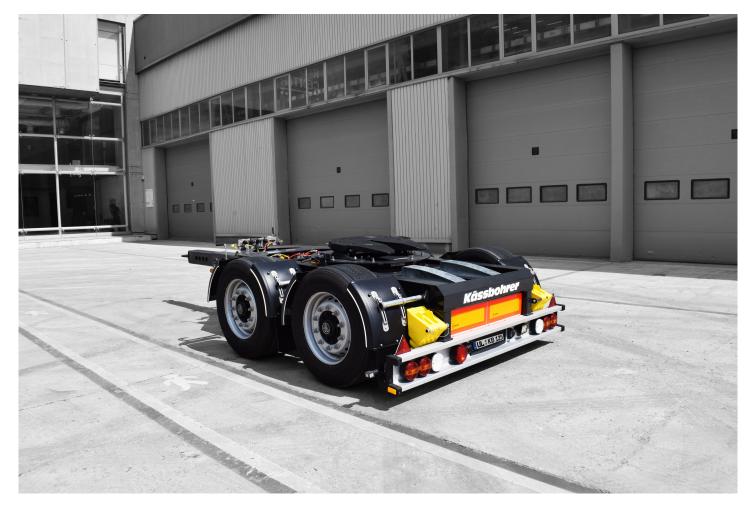

# DOL/XS/18 OPERATIONAL FLEXIBILITY

## **BY KÄSSBOHRER**

Kässbohrer's fixed dolly with 2 axles DOL X is engineered to offer environmentally friendly and efficient transport solutions by enabling less fuel consumption via various truck and semi- trailer combinations DOL X provides high operational flexibility for different truck types with its demountable and extendable towing bar design.

Made of high quality and high strength S700 MC steel in compliance with Standard ISO 1726-2, DOL X stands for robustness. The vehicle is equipped with a telescopic drawbar and  $4 \times 100$  mm extension to enable operational flexibility and the towing eye is mounted on it which has 57,5 mm diameter. The vehicle has the technical capacity of 19 tons and the 5th wheel height of 1.150 mm.