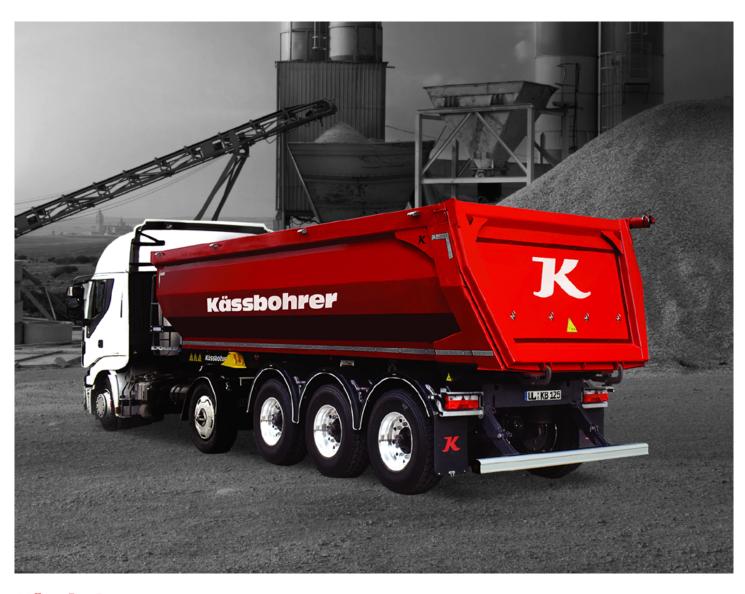

# K.SKS BS UNIQUE DESIGN FOR EFFICIENT TRANSPORTATION

# **BY KÄSSBOHRER**

Kässbohrer tipper semi-trailer, K.SKS, with 3 axles, stands for reliability and robustness under the hardest load and road conditions through its high strength chassis and upper structure.

Fully compliant with the regulations of all European countries, K.SKS B is perfectly designed and engineered for construction transportation such as sandstone, asphalt, and earthworks.

With the tare weight starting from 5.350 kg, K.SKS B provides operational efficiency during transportation.

The robust chassis with cataphoretic dip-coating (KTL) process offers durability and persistence throughout the economic life of the vehicle. With king-pin capacity of 12.000 kg and unique upper structure design, K.SKS offers the maximum traction performance on the road and ideal load distribution for road safety.

Through the new U-shape of the floor, K.SKS B prevents material residue and ensures fast unloading of bulk materials. 5 steps hydraulic cylinder with a lifting capacity of 250 bar enables operationally efficient unloading. Engineered to couple with  $4\times2$ ,  $6\times2$ ,  $6\times4$  trucks, K.SKS is equipped with one-touch brake system, developed for stable unloading operations and with tilt alert system alerting the drivers on inclined lands, providing operational safety.