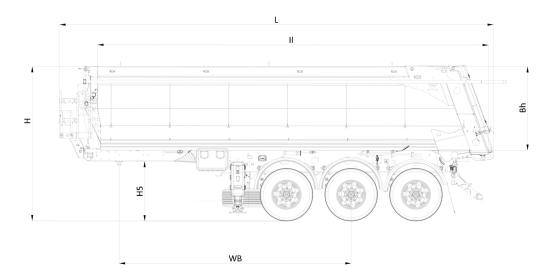

#### **TECNICAL DATA**

| Volume                  | 27,0 m3  |
|-------------------------|----------|
| Tare Weight ±%3         | 6.155 kg |
| Wheelbase (Wb)          | 4.700 mm |
| Fifth Wheel Height (H5) | 1.220 mm |
| Vehicle Height (H)      | 3.130 mm |
| Body Length (A)         | 8.300    |
| Body Inner Height (IH)  | 1.540 mm |
| Body Height (Bh)        | 1.550 mm |

### **TECNICAL CAPACITIES**

| Axle Load         | 27.000 kg |
|-------------------|-----------|
| King Pin Capacity | 12.000 kg |
| Total Weight      | 39.000 kg |